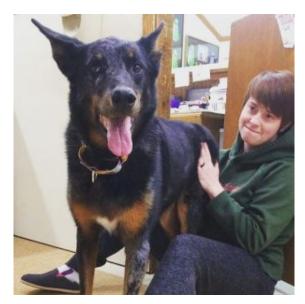

## Missy

Missy

Missy is a 5 year old harlequin female. This pretty girl has naturally upright ears and double dews on the back *and* front legs!

Her foster owner says she is a pleasure to have; she is housebroken and has basic manners. We recently did xrays and were pleased to find she has good hips and elbows. She does have some arthritis in her spine, which she didn't receive treatment for in her previous home. We are trying some medications to see if this helps her have a little more giddyup in her step.

She gets along with other mellow dogs, but has little interest in young, bouncy, whippersnappers. We would prefer she go to a home with older children, as she doesn't seem to have been socialized to younger children.