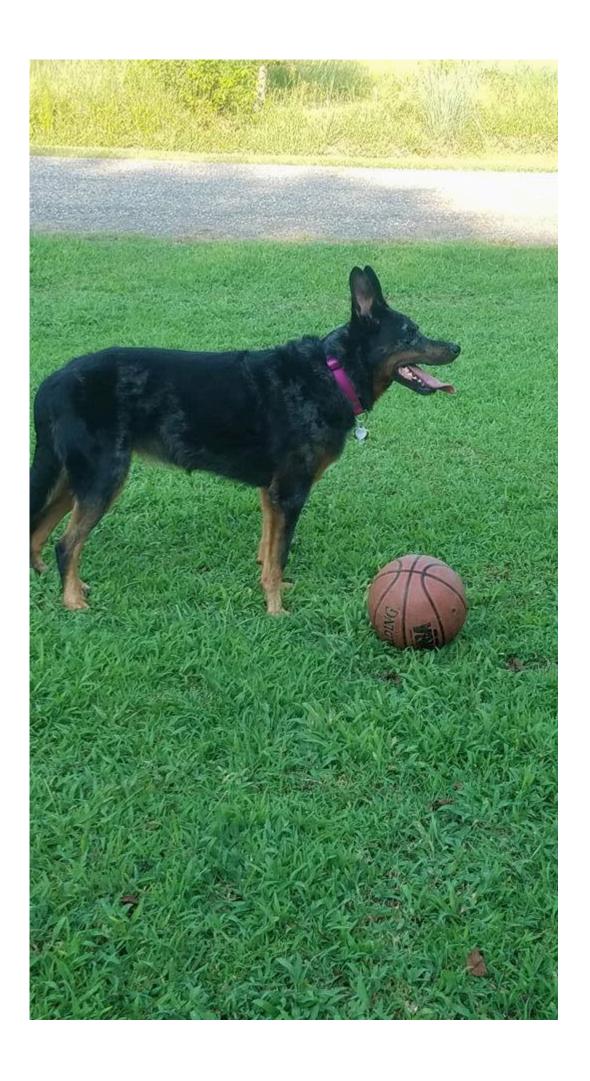

## Missy

Missy

Missy is a 5 year old harlequin female. This pretty girl has naturally upright ears and double dews on the back *and* front legs!

Her foster owner says she is a pleasure to have; she is housebroken and has basic manners. We recently did xrays and were pleased to find she has good hips and elbows. She does have some arthritis in her spine, which she didn't receive treatment for in her previous home. We are trying some medications to see if this helps her have a little more giddyup in her step.

She gets along with other mellow dogs, but has little interest in young, bouncy, whippersnappers. We would prefer she go to a home with older children, as she doesn't seem to have been socialized to younger children.